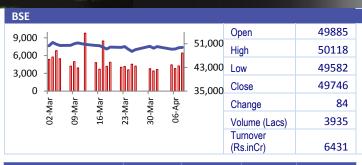

**Asia:** Shares in Asia-Pacific were mostly lower in Friday morning trade after the S&P 500 on Wall Street cruised to yet another record closing high overnight.

India: A sudden bout of last-hour sell-off in the banking and financial stocks trimmed gains on the benchmark indices on Thursday. Sensex and the Nifty closed at 49,746 and 14,874 levels, up 84 points and 55 points, respectively. Market is expected to open on a flattish note and likely to witness sideways move during the day.

| Market Turnover | 08-Apr  | 07-Apr  | Var (%) |
|-----------------|---------|---------|---------|
| BSE Cash        | 6431    | 4261    | 51%     |
| NSE Cash        | 71665   | 72350   | -1%     |
| NSE Futures     | 100158  | 102916  | -3%     |
| NSE Options     | 8404148 | 4283384 | 96%     |
| Total (Rs.Cr)   | 8582402 | 4462910 | 92%     |

| BSE Index Watch | Last   | 1 day | 1 wk  | 1 mth | 1 yr   |
|-----------------|--------|-------|-------|-------|--------|
| SENSEX          | 49,746 | 0.2%  | 0.5%  | -2.5% | 59.6%  |
| MIDCAP          | 20,778 | 0.6%  | 3.0%  | 1.3%  | 82.7%  |
| SMLCAP          | 21,450 | 0.7%  | 3.9%  | 2.2%  | 108.4% |
| AUTO            | 22,446 | 0.3%  | 0.9%  | -5.0% | 77.6%  |
| BANKEX          | 37,075 | -0.6% | -1.3% | -8.4% | 61.9%  |
| Capital Goods   | 21,237 | 0.5%  | 0.7%  | -4.2% | 89.3%  |
| FMCG            | 12,946 | 0.5%  | 0.5%  | 5.5%  | 19.0%  |
| Health Care     | 22,210 | 0.4%  | 4.1%  | 5.0%  | 52.6%  |
| IT              | 27,922 | 1.0%  | 5.2%  | 7.8%  | 118.9% |
| METAL           | 16,338 | 4.4%  | 13.8% | 18.9% | 165.1% |
| Oil & Gas       | 14,991 | 0.3%  | 1.2%  | -6.4% | 35.2%  |
| Power           | 2,514  | -1.0% | 1.6%  | 0.5%  | 75.4%  |
| Realty          | 2,658  | 0.9%  | -0.4% | -4.6% | 86.5%  |