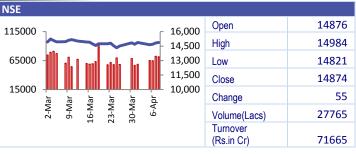

**Asia:** Shares in Asia-Pacific were mostly lower in Friday morning trade after the S&P 500 on Wall Street cruised to yet another record closing high overnight.

India: A sudden bout of last-hour sell-off in the banking and financial stocks trimmed gains on the benchmark indices on Thursday. Sensex and the Nifty closed at 49,746 and 14,874 levels, up 84 points and 55 points, respectively. Market is expected to open on a flattish note and likely to witness sideways move during the day.

| Market Turnover | 08-Apr  | 07-Apr  | Var (%) |
|-----------------|---------|---------|---------|
| BSE Cash        | 6431    | 4261    | 51%     |
| NSE Cash        | 71665   | 72350   | -1%     |
| NSE Futures     | 100158  | 102916  | -3%     |
| NSE Options     | 8404148 | 4283384 | 96%     |
| Total (Rs.Cr)   | 8582402 | 4462910 | 92%     |